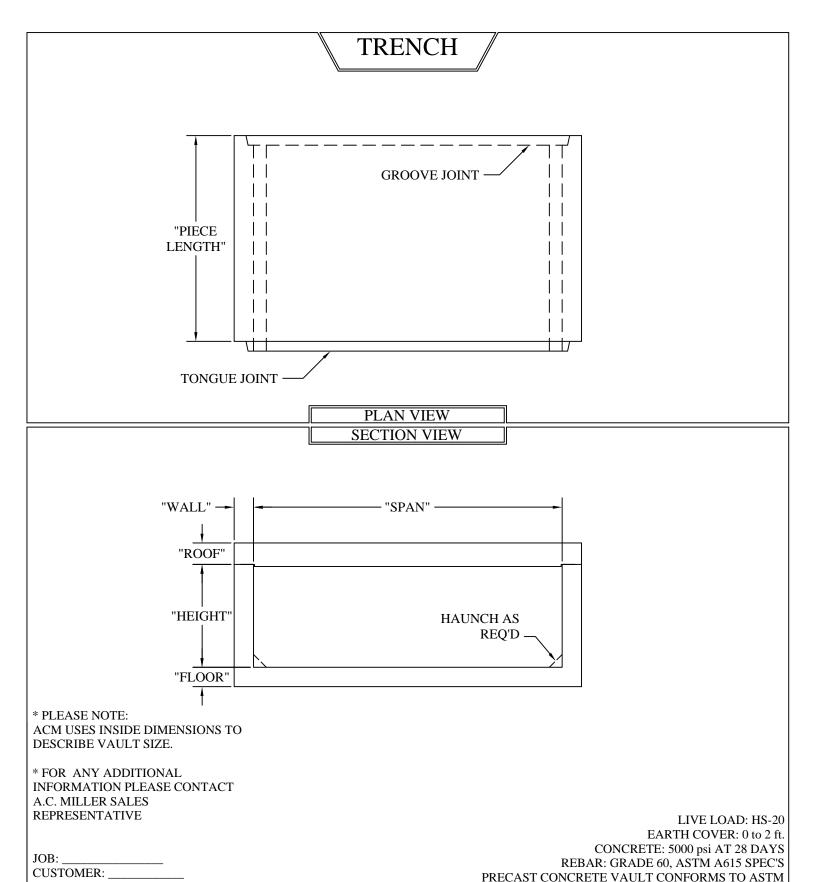

FAX: PA. 15717 (724) 459-9151 Precast Concrete Trench Culvert

C890 AND C913 SPECIFICATIONS

FILE NAME: CULVERT TRENCH DATE: 8/20/03 DRAWN BY: BTH