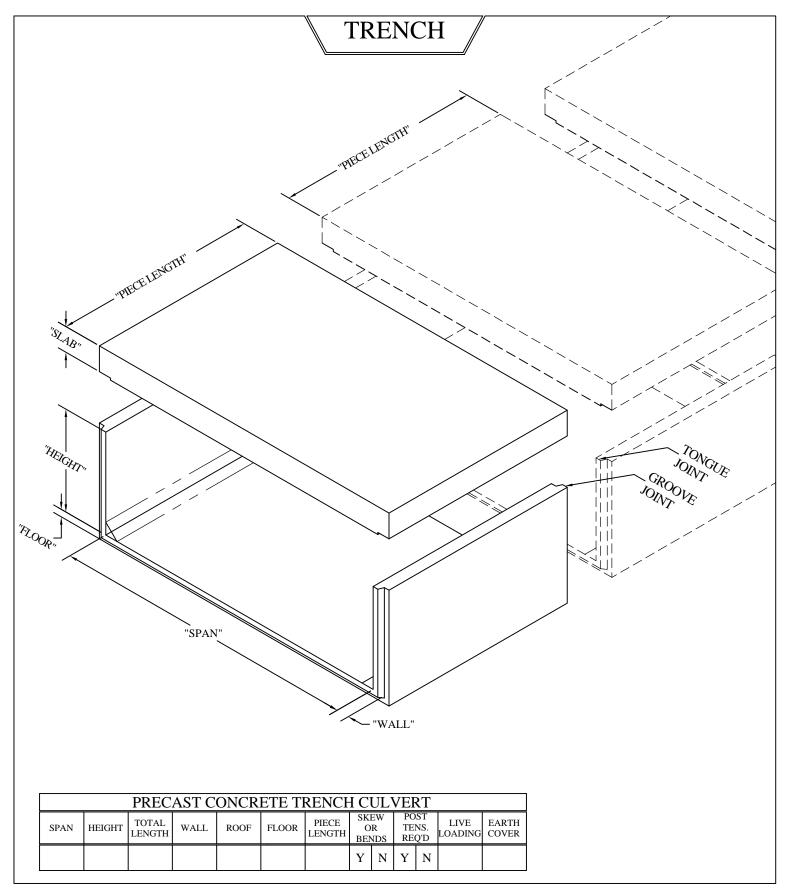

31 E. BRIDGE ST.
SPRING CITY
PA. 19475

RT.22 WEST
BLAIRSVILLE,
PA. 15717

PHONE:
(610) 948-4600
FAX:
(610) 948-9750

PHONE:
(724) 459-950
FAX:
(724) 459-9151

**Precast Concrete Trench Culvert** 

FILE NAME: CULVERT TRENCH P1 DATE: 8/20/03 DRAWN BY: BTH

FAX: PA. 15717 (724) 459-9151 Precast Concrete Trench Culvert

C890 AND C913 SPECIFICATIONS

FILE NAME: CULVERT TRENCH DATE: 8/20/03 DRAWN BY: BTH