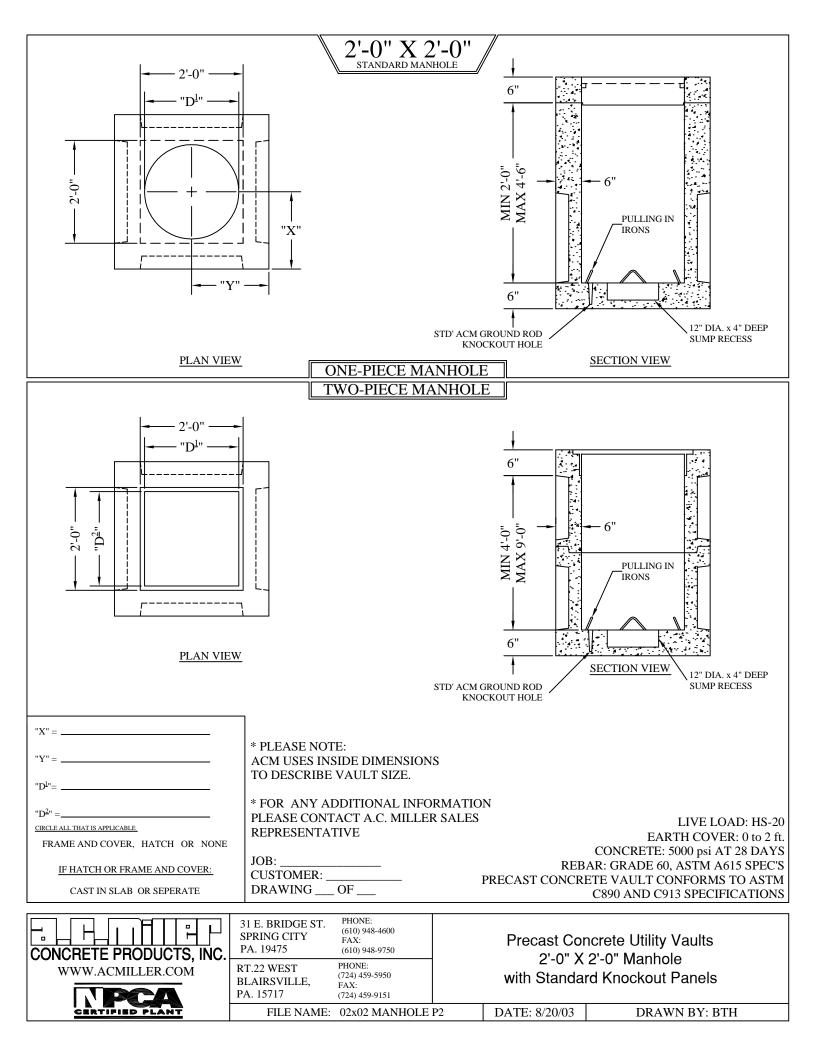

| 2'-0" X 2'-0"<br>STANDARD MANHOLE One-Piece Manhole                                                          |                                                        |
|--------------------------------------------------------------------------------------------------------------|--------------------------------------------------------|
|                                                                                                              | HEADROOM<br>MIN. MAX. SLAB WALL FLOOR                  |
|                                                                                                              | 2'-0" 4'-6" 6" 6" 6"                                   |
|                                                                                                              |                                                        |
| HEADROOM<br>MIN. MAX. ROOF WALL FLOOR                                                                        |                                                        |
| 31 E BRIDGE ST PHONE:                                                                                        |                                                        |
| 31 E. BRIDGE ST. PHONE:   SPRING CITY 610) 948-4600   FA. 19475 610) 948-9750                                | Precast Concrete Utility Vaults                        |
| WWW.ACMILLER.COM RT.22 WEST PHONE:<br>(724) 459-5950   BLAIRSVILLE, FAX:<br>PA. 15717 FAX:<br>(724) 459-9151 | 2'-0" X 2'-0" Manhole<br>with Standard Knockout Panels |
| CERTIFIED PLANT FILE NAME: 02x02 MANHOLE PL                                                                  | DATE: 8/20/03 DRAWN BY: BTH                            |