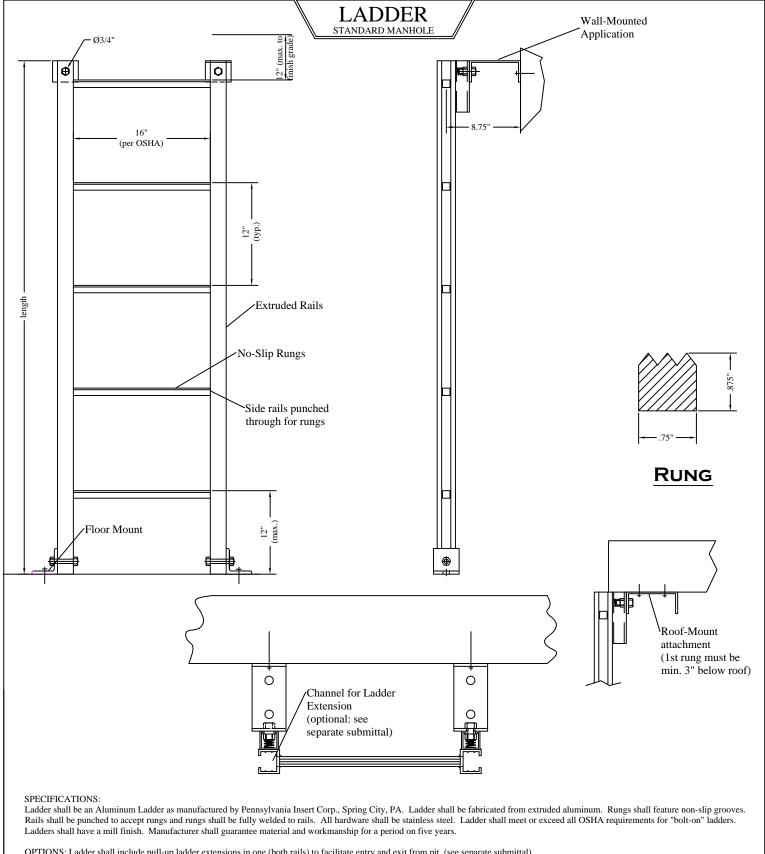

OPTIONS: Ladder shall include pull-up ladder extensions in one (both rails) to facilitate entry and exit from pit. (see separate submittal)

| CONCRETE PRODUCTS, INC. | 31 E. BRIDGE ST.<br>SPRING CITY<br>PA. 19475 | PHONE:<br>(610) 948-4600<br>FAX:<br>(610) 948-9750 |        | Precast Concrete |
|-------------------------|----------------------------------------------|----------------------------------------------------|--------|------------------|
| WWW.ACMILLER.COM        | RT.22 WEST<br>BLAIRSVILLE,<br>PA. 15717      | PHONE:<br>(724) 459-5950<br>FAX:<br>(724) 459-9151 | Ladder |                  |
|                         | FILE NAME: WITH LADDER                       |                                                    |        | DATE: 8/20/03    |